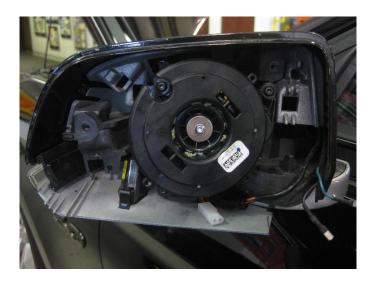

3. Remove the (2) T-15 screws that secure the outer ring to the mirror housing. Use small Screwdriver to release clips, and remove outer ring.

## CD4II3DP

4. Remove outer ring and set aside.

5. Remove the (3) T-15 Torx screws that secure the power adjuster to the mirror housing.

6. Disconnect connector as shown below, and set adjuster aside.