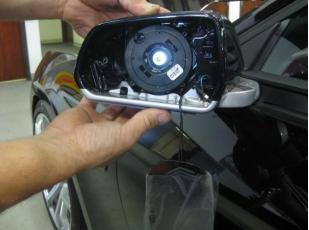

3. Remove the (2) T-15 screws that secure the outer ring to the mirror housing. Use small Screwdriver to release clips, and remove outer ring.

## CD4II3DP

4. Remove outer ring and set aside.

5. Remove the (3) T-15 Torx screws that secure the power adjuster to the mirror housing.

6. Disconnect connector as shown below, and set adjuster aside.