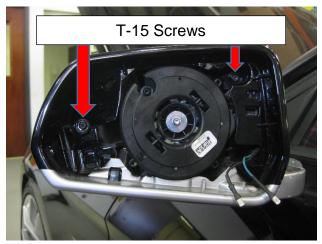

3. Remove the (2) T-15 screws that secure the outer ring to the mirror housing. Use small Screwdriver to release clips, and remove outer ring.