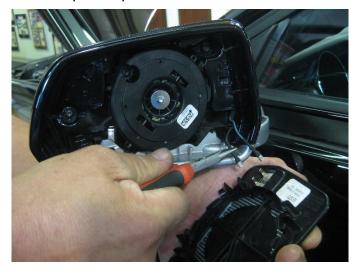

## CD4II3DP

4. Remove outer ring and set aside.

5. Remove the (3) T-15 Torx screws that secure the power adjuster to the mirror housing.

6. Disconnect connector as shown below, and set adjuster aside.

# CD4II3DP

7. Install the provided wire harness as shown.

8. Reinstall the adjuster.

9. Reinstall outer ring with screws previously removed. Plug in Signal Mirror at this time.

10. Connect heater wires to mirror. Route Signal wires as shown, below adjuster.