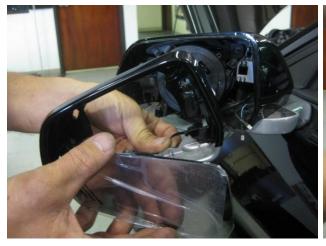

### **Installation Instructions:**

1. Adjust mirror to gain access for Screwdriver. Insert Screwdriver behind mirror, gently twist blade of screwdriver until all of the attachment points release.

2. Remove the heater wires with a pair of pliers. Set mirror aside.

3. Remove the (2) T-15 screws that secure the outer ring to the mirror housing. Use small Screwdriver to release clips, and remove outer ring.