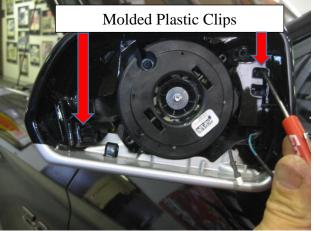

3. Remove the (2) T-15 screws that secure the outer ring to the mirror housing. Use small Screwdriver to release clips, and remove outer ring.