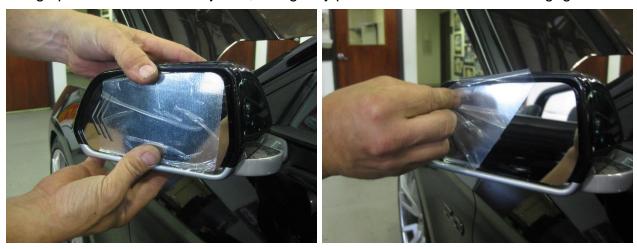

# CD4II3DP

7. Install the provided wire harness as shown.

8. Reinstall the adjuster.

9. Reinstall outer ring with screws previously removed. Plug in Signal Mirror at this time.

10. Connect heater wires to mirror. Route Signal wires as shown, below adjuster.

11. Align plastic retainers to adjuster, and gently push until all the fasteners engage.

12. Repeat installation process on opposite side of vehicle.

Thank you for choosing Classic Design Concepts for your restyling needs. If you have any questions or concerns regarding installation, please contact <a href="mailto:Tech@CDCdetroit.com">Tech@CDCdetroit.com</a> or call 866-624-7997.