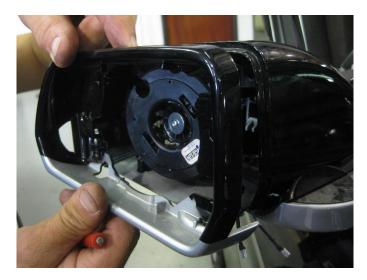

3. Remove the (2) T-15 screws that secure the outer ring to the mirror housing. Use small Screwdriver to release clips, and remove outer ring.

## CD4II3DP

4. Remove outer ring and set aside.

5. Remove the (3) T-15 Torx screws that secure the power adjuster to the mirror housing.

6. Disconnect connector as shown below, and set adjuster aside.