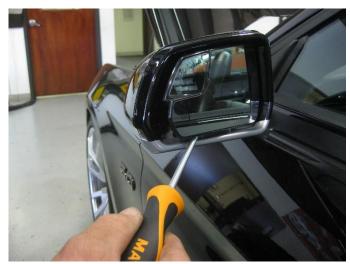

### **Installation Instructions:**

1. Adjust mirror to gain access for Screwdriver. Insert Screwdriver behind mirror, gently twist blade of screwdriver until all of the attachment points release.

2. Remove the heater wires with a pair of pliers. Set mirror aside.