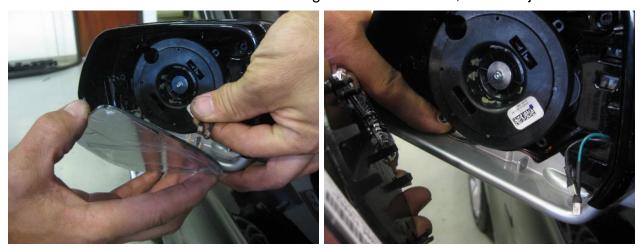

## CD4II3DP

4. Remove outer ring and set aside.

5. Remove the (3) T-15 Torx screws that secure the power adjuster to the mirror housing.

6. Disconnect connector as shown below, and set adjuster aside.

# CD4II3DP

7. Install the provided wire harness as shown.

8. Reinstall the adjuster.

9. Reinstall outer ring with screws previously removed. Plug in Signal Mirror at this time.

10. Connect heater wires to mirror. Route Signal wires as shown, below adjuster.