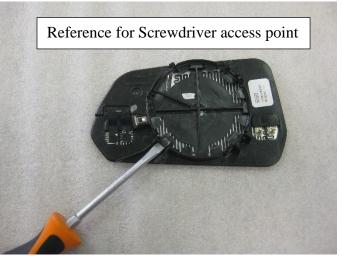

### **Installation Instructions:**

1. Adjust mirror to gain access for Screwdriver. Insert Screwdriver behind mirror, gently twist blade of screwdriver until all of the attachment points release.

2. Remove the heater wires with a pair of pliers. Set mirror aside.

3. Remove the (2) T-15 screws that secure the outer ring to the mirror housing. Use small Screwdriver to release clips, and remove outer ring.