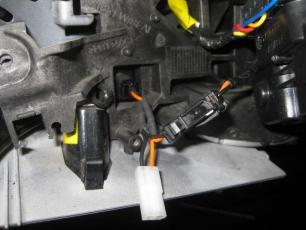

# CD4II3DP

7. Install the provided wire harness as shown.

8. Reinstall the adjuster.

9. Reinstall outer ring with screws previously removed. Plug in Signal Mirror at this time.

10. Connect heater wires to mirror. Route Signal wires as shown, below adjuster.