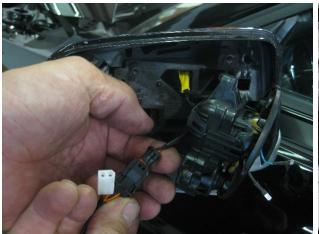

# CD4II3DP

7. Install the provided wire harness as shown.

8. Reinstall the adjuster.

9. Reinstall outer ring with screws previously removed. Plug in Signal Mirror at this time.

10. Connect heater wires to mirror. Route Signal wires as shown, below adjuster.