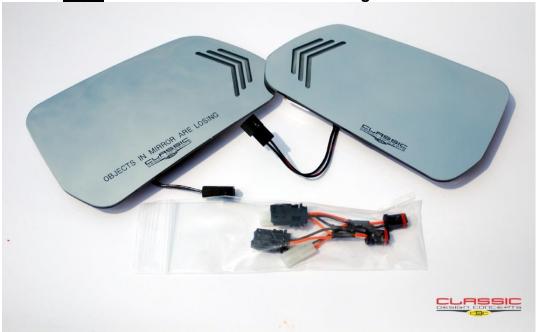

2015-17 Mustang Sequential Signal Mirrors CDC# 1511-7053-01 - Standard CDC# 1511-7053-01a - "Objects in Mirror are Losing"

Vehicle MUST have amber turn signal in mirror housing for a "plug and play" installation.

#### **Components:**

- Driver side Mirror
- Passenger side Mirror
- Driver side wire Harness
- Passenger side wire Harness