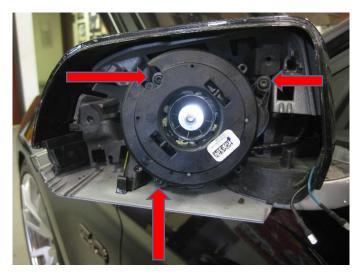

## CD4II3DP

4. Remove outer ring and set aside.

5. Remove the (3) T-15 Torx screws that secure the power adjuster to the mirror housing.

6. Disconnect connector as shown below, and set adjuster aside.