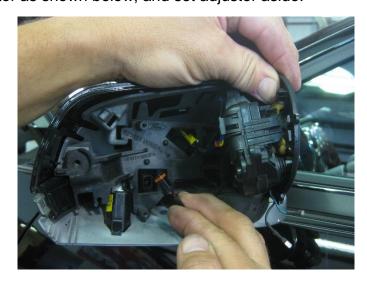

## CD4II3DP

4. Remove outer ring and set aside.

5. Remove the (3) T-15 Torx screws that secure the power adjuster to the mirror housing.

6. Disconnect connector as shown below, and set adjuster aside.