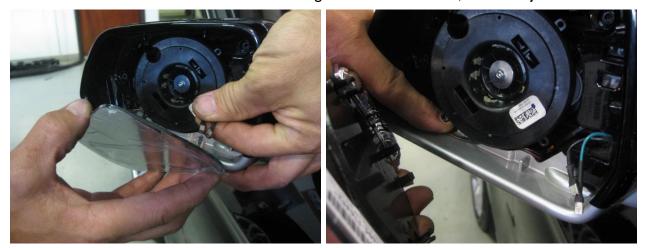

3. Remove the (2) T-15 screws that secure the outer ring to the mirror housing. Use small Screwdriver to release clips, and remove outer ring.

# CD4II3DP

4. Remove outer ring and set aside.

5. Remove the (3) T-15 Torx screws that secure the power adjuster to the mirror housing.

6. Disconnect connector as shown below, and set adjuster aside.

7. Install the provided wire harness as shown.

8. Reinstall the adjuster.

9. Reinstall outer ring with screws previously removed. Plug in Signal Mirror at this time.

10. Connect heater wires to mirror. Route Signal wires as shown, below adjuster.

11. Align plastic retainers to adjuster, and gently push until all the fasteners engage.