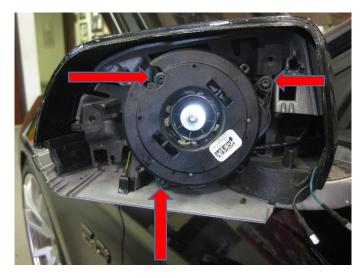

# CD4II3DP

4. Remove outer ring and set aside.

5. Remove the (3) T-15 Torx screws that secure the power adjuster to the mirror housing.

6. Disconnect connector as shown below, and set adjuster aside.

7. Install the provided wire harness as shown.