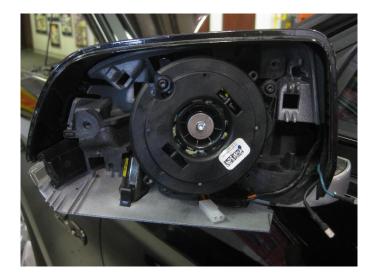

3. Remove the (2) T-15 screws that secure the outer ring to the mirror housing. Use small Screwdriver to release clips, and remove outer ring.

# CD4II3DP

4. Remove outer ring and set aside.

5. Remove the (3) T-15 Torx screws that secure the power adjuster to the mirror housing.

6. Disconnect connector as shown below, and set adjuster aside.

7. Install the provided wire harness as shown.