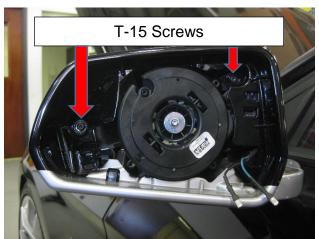

3. Remove the (2) T-15 screws that secure the outer ring to the mirror housing. Use small Screwdriver to release clips, and remove outer ring.