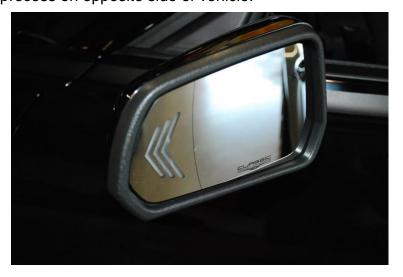

12. Repeat installation process on opposite side of vehicle.

Thank you for choosing Classic Design Concepts for your restyling needs. If you have any questions or concerns regarding installation, please contact <a href="mailto:Tech@CDCdetroit.com">Tech@CDCdetroit.com</a> or call 866-624-7997.