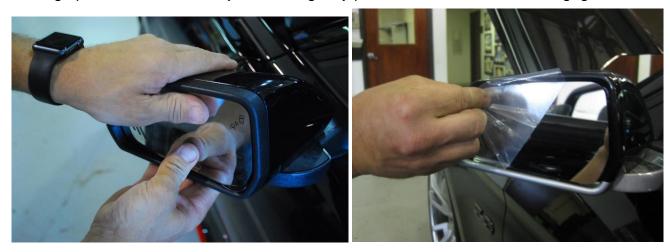

8. Reinstall the adjuster.

9. Reinstall outer ring with screws previously removed. Plug in Signal Mirror at this time.

10. Connect heater wires to mirror. Route Signal wires as shown, below adjuster.

11. Align plastic retainers to adjuster, and gently push until all the fasteners engage.

12. Repeat installation process on opposite side of vehicle.

Thank you for choosing Classic Design Concepts for your restyling needs. If you have any questions or concerns regarding installation, please contact <a href="mailto:Tech@CDCdetroit.com">Tech@CDCdetroit.com</a> or call 866-624-7997.