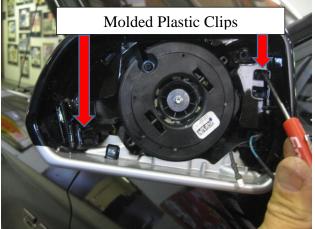

8. Reinstall the adjuster.

9. Reinstall outer ring with screws previously removed. Plug in Signal Mirror at this time.

10. Connect heater wires to mirror. Route Signal wires as shown, below adjuster.

11. Align plastic retainers to adjuster, and gently push until all the fasteners engage.