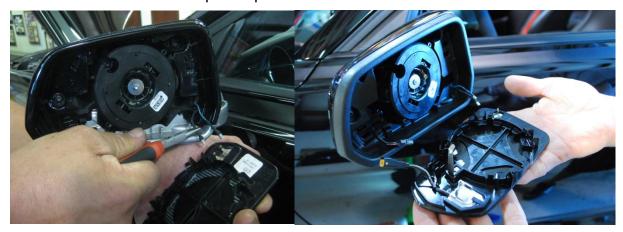

3. Remove the (2) T-15 screws that secure the outer ring to the mirror housing. Use small Screwdriver to release clips, and remove outer ring.

# CD4II3DP

4. Remove outer ring and set aside.

5. Remove the (3) T-15 Torx screws that secure the power adjuster to the mirror housing.

6. Disconnect connector as shown below, and set adjuster aside.

7. Install the provided wire harness as shown.