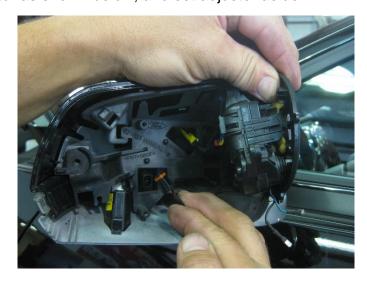

3. Remove the (2) T-15 screws that secure the outer ring to the mirror housing. Use small Screwdriver to release clips, and remove outer ring.

# CD4II3DP

4. Remove outer ring and set aside.

5. Remove the (3) T-15 Torx screws that secure the power adjuster to the mirror housing.

6. Disconnect connector as shown below, and set adjuster aside.

7. Install the provided wire harness as shown.