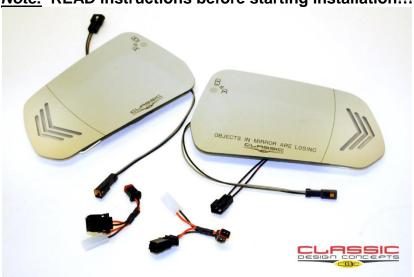

2015-17 Mustang Sequential Signal Mirrors
CDC# 1511-7053-01b – Aspheric Glass with "BLIS" Blind Spot Monitoring
CDC# 1511-7053-01c – Aspheric & BLIS & "Objects in Mirror are Losing"

Vehicle MUST have amber turn signal in mirror housing for a "plug and play" installation.

### **Components:**

- Driver side Mirror
- Passenger side Mirror
- Driver side wire Harness
- Passenger side wire Harness