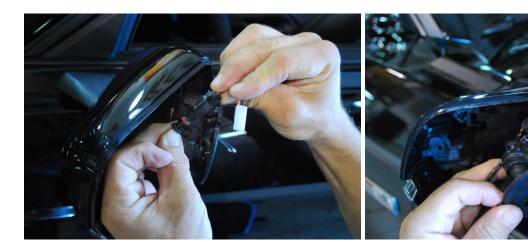

# CD4II3DP

4. Remove outer ring and set aside.

5. Remove the (3) T-15 Torx screws that secure the power adjuster to the mirror housing.

6. Disconnect connector as shown below, and set adjuster aside.

7. Install the provided wire harness as shown.

8. Reinstall the adjuster.

9. Reinstall outer ring with screws previously removed. Plug in Signal Mirror at this time.

10. Connect heater wires to mirror. Route Signal wires as shown, below adjuster.

11. Align plastic retainers to adjuster, and gently push until all the fasteners engage.