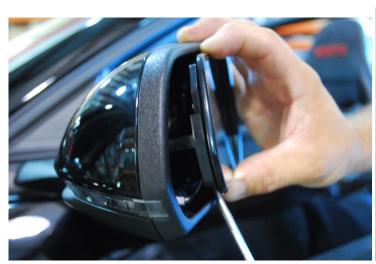

## **Installation Instructions:**

1. Adjust mirror to gain access for Screwdriver. Insert Screwdriver behind mirror, gently twist blade of screwdriver until all of the attachment points release.

2. Remove the heater wires with a pair of pliers. Set mirror aside.