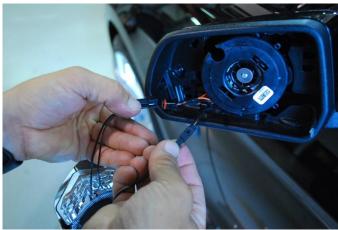

## **Installation Instructions:**

1. Adjust mirror to gain access for Screwdriver. Insert Screwdriver behind mirror, gently twist blade of screwdriver until all of the attachment points release.

2. Remove the heater wires with a pair of pliers. Set mirror aside.

3. Remove the (2) T-15 screws that secure the outer ring to the mirror housing. Use small Screwdriver to release clips, and remove outer ring.

# CD4II3DP

4. Remove outer ring and set aside.

5. Remove the (3) T-15 Torx screws that secure the power adjuster to the mirror housing.

6. Disconnect connector as shown below, and set adjuster aside.

7. Install the provided wire harness as shown.