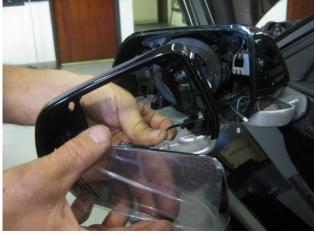

8. Reinstall the adjuster.

9. Reinstall outer ring with screws previously removed. Plug in Signal Mirror at this time.

10. Connect heater wires to mirror. Route Signal wires as shown, below adjuster.

11. Align plastic retainers to adjuster, and gently push until all the fasteners engage.