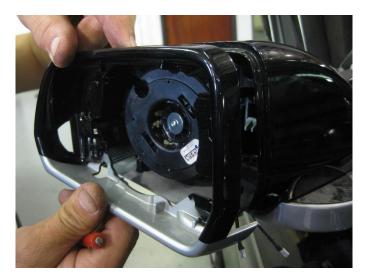

3. Remove the (2) T-15 screws that secure the outer ring to the mirror housing. Use small Screwdriver to release clips, and remove outer ring.

# CD4II3DP

4. Remove outer ring and set aside.

5. Remove the (3) T-15 Torx screws that secure the power adjuster to the mirror housing.

6. Disconnect connector as shown below, and set adjuster aside.

7. Install the provided wire harness as shown.