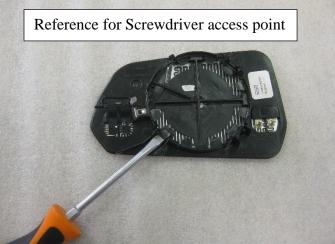

## **Installation Instructions:**

1. Adjust mirror to gain access for Screwdriver. Insert Screwdriver behind mirror, gently twist blade of screwdriver until all of the attachment points release.

2. Remove the heater wires with a pair of pliers. Set mirror aside.