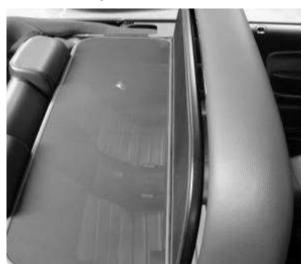

## 3. Positioning of the Windscreen:

### **Important!**

Proper adjustment of Windscreen is necessary to prevent contact between Frame and Light Bar. If contact is made, there is a risk of damage to Light Bar vinyl (i.e. rub marks, shining, tare)

A) Lift the upright section so that there is approximately a ½" gap between the Windscreen Frame and the Light Bar.

B) There is a small T-10 Torx Head Setscrew at the hinge on each end. Adjust this setscrew to limit the forward travel of windscreen to maintain the  $\frac{1}{2}$  gap.