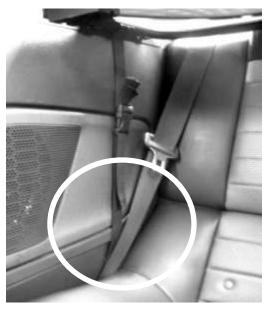

## 2. Securing the Windscreen to vehicle:

- A) Clip Attachment Straps into Windscreen leads
- B) Place the Windscreen Retainer Strap BEHIND the Seatbelt strap and secure the metal clip under the bottom edge of the Quarter Trim Panel. Disengage the Velcro of Retainer Strap and pull down on the Strap cinching the Windscreen down to the tops of quarter trim panels.