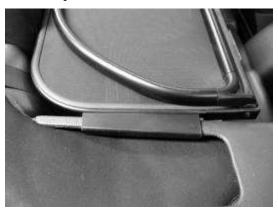

## 1. Place Windscreen on the trim panels:

## 2. Securing the Windscreen to vehicle:

- A) Clip Attachment Straps into Windscreen leads
- B) Place the Windscreen Retainer Strap BEHIND the Seatbelt strap and secure the metal clip under the bottom edge of the Quarter Trim Panel. Disengage the Velcro of Retainer Strap and pull down on the Strap cinching the Windscreen down to the tops of quarter trim panels.