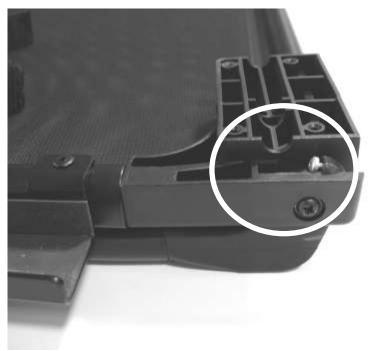

A) Lift the upright section so that there is approximately a ½" gap between the Windscreen Frame and the Light Bar.

B) There is a small T-10 Torx Head Setscrew at the hinge on each end. Adjust this setscrew to limit the forward travel of windscreen to maintain the  $\frac{1}{2}$  gap.