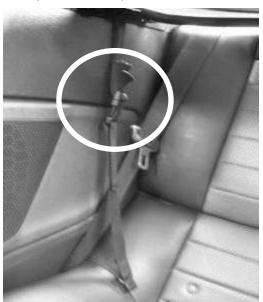

## 2. Securing the Windscreen to vehicle:

- A) Clip Attachment Straps into Windscreen leads
- B) Place the Windscreen Retainer Strap BEHIND the Seatbelt strap and secure the metal clip under the bottom edge of the Quarter Trim Panel. Disengage the Velcro of Retainer Strap and pull down on the Strap cinching the Windscreen down to the tops of quarter trim panels.